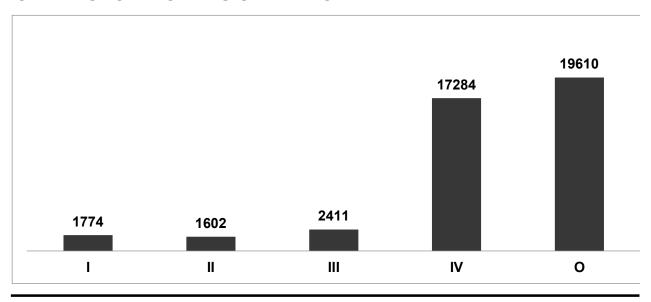

### **GENERAL DIVISION PERFOMANCE**

| DIVISION/SEX        | FEMALE |     | MALE  |     | TOTAL |      |
|---------------------|--------|-----|-------|-----|-------|------|
| DIVISION I          | 926    | 52% | 848   | 48% | 1774  | 4%   |
| DIVISION II         | 697    | 44% | 905   | 56% | 1602  | 4%   |
| DIVISION III        | 987    | 41% | 1424  | 59% | 2411  | 6%   |
| DIVISION IV         | 9153   | 53% | 8131  | 47% | 17284 | 40%  |
| DIVISION 0 (FAILED) | 10992  | 56% | 8618  | 44% | 19610 | 46%  |
| TOTAL               | 22755  | 53% | 19926 | 47% | 42681 | 100% |

## **GRAPH SHOWING DIVISION PERFOMANCE -**